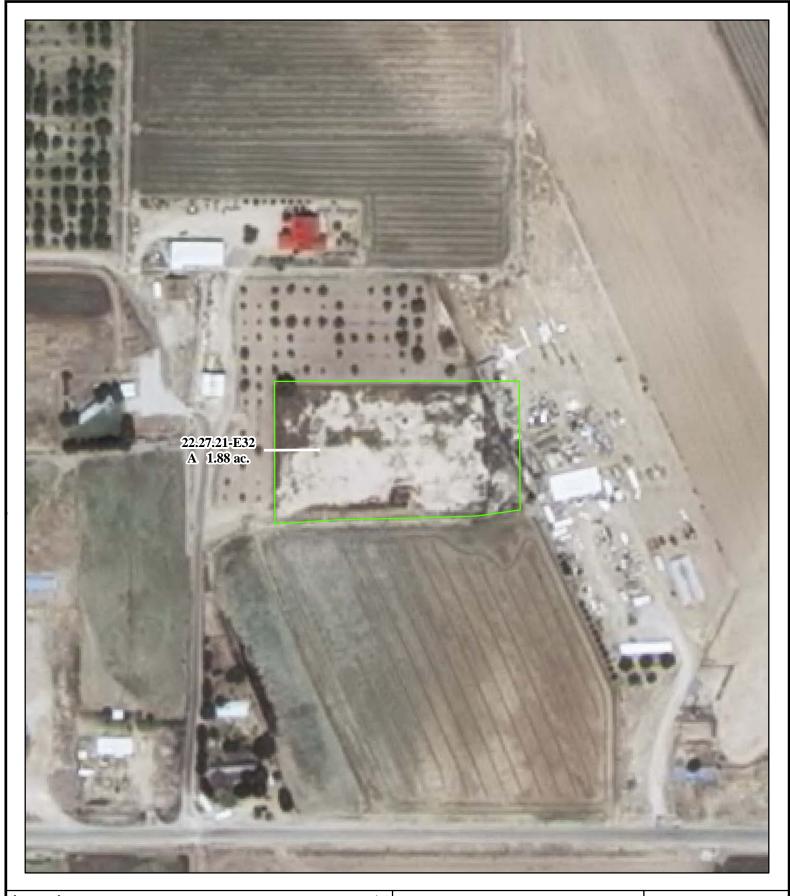

Subfile No.: 22.27.21-E32

Court No.: CV-WH-03-1173

CID Assessment Number: 277-01-20-00-01

Date of Filing of Original Consent Order: March 07, 2007

Defendants: WAYNE BRAZEAL

#### f. Location and Amount of Irrigated Acreage:

Section 21, Township 22S, Range 27E, N.M.P.M.

Pt. SE<sup>1</sup>/<sub>4</sub> 1.88 acres

Total: 1.88 acres

As shown on the attached revised Hydrographic Survey Map for Subfile No. 22.27.21-E32, and the CID Section Hydrographic Survey Map Sheet No. 28 (1999-2011), included in Part F of this Appendix, representing the Court record as of the date of the filing of this Decree.

### **Tract Boundaries**

Surface Water Only

Supplemental Groundwater

Reservoir / Pond

No Right

2009 Digital Orthophotography Grid Interval = 1000

Scale 1 " = 150 '

1:1,800

# Pecos River Stream System Carlsbad Irrigation District

Hydrographic Survey
Township 22

D.D.

Wayne Brazeal Subfile 22.27.21-E32 4/20/2011

PAE